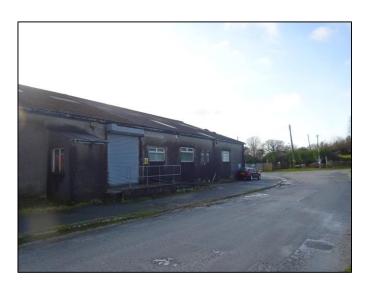

### WORKSHOP/STORES EXTENDING TO 6,179 SQ. FT. (574 SQ. M.)

LEE MOOR WORKSHOP LEE MOOR PLYMOUTH PL7 5JP

#### **DESCRIPTION**

Workshop/Store with situated on the edge of Lee Moor.

**ACCOMMODATION** (all measurements are approximate)

**Workshop** - 24.22 x 13.42

<u>Loading Bay</u> - 5.69 x 4.88 Roller Shutter Door 2.4 wide x 3.02 high.