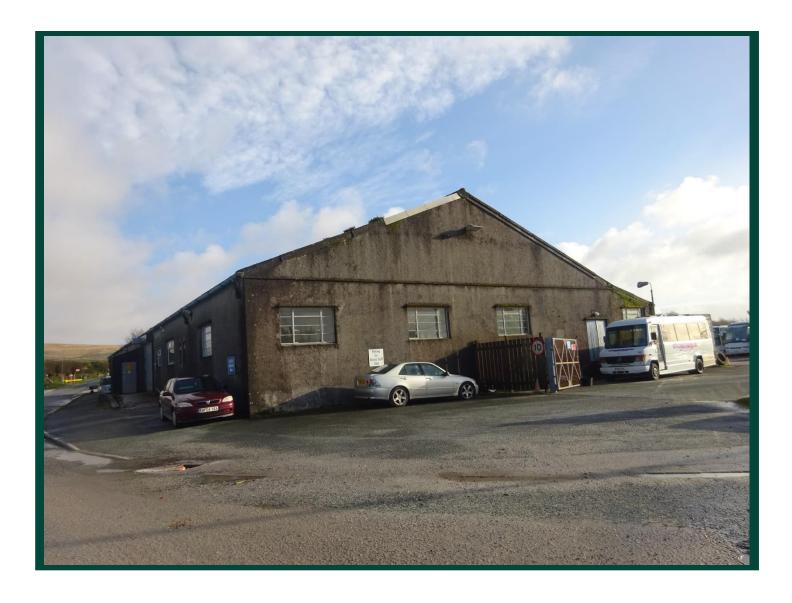

### WORKSHOP/STORES EXTENDING TO 6,179 SQ. FT. (574 SQ. M.)

LEE MOOR WORKSHOP LEE MOOR PLYMOUTH PL7 5JP

#### **DESCRIPTION**

Workshop/Store with situated on the edge of Lee Moor.

**ACCOMMODATION** (all measurements are approximate)

**Workshop** - 24.22 x 13.42

<u>Loading Bay</u> - 5.69 x 4.88 Roller Shutter Door 2.4 wide x 3.02 high.