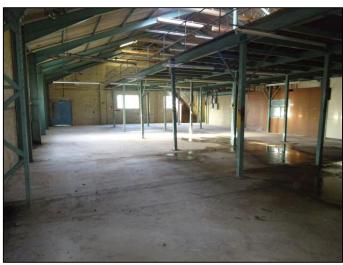

#### **DESCRIPTION**

Workshop/Store with situated on the edge of Lee Moor.

**ACCOMMODATION** (all measurements are approximate)

**Workshop** - 24.22 x 13.42

<u>Loading Bay</u> - 5.69 x 4.88 Roller Shutter Door 2.4 wide x 3.02 high.

**Store** - 3.26 x 3.1

**<u>Kitchen</u>** - 3.02 x 1.52

**Mezzanine** - 24.22 x 8.53